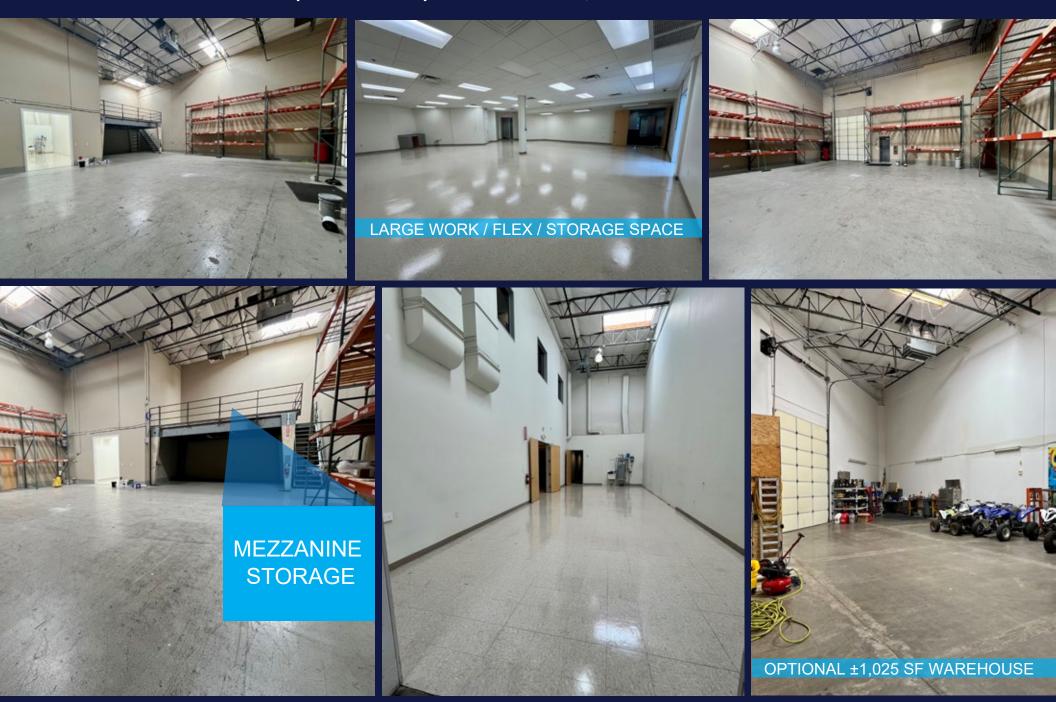

### SUITE/BUILDING FEATURES

#### 9160 E BAHIA DRIVE | SUITE 100 | SCOTTSDALE, ARIZONA 85260

(SUITE FEATURES - CONTINUED)

- Large open office/bullpen space with six (6) powered workstations in place
- Two (2) large work/flex/storage spaces
- Two (2) fully air-conditioned warehouses with ±24' clear height and skylights for abundant natural light (racking can be included)
- 12'x14' electric rollup door
- Rear warehouse features a ±360 sf steel mezzanine for added storage (not included in sq. ft.)

# OPTIONAL WAREHOUSE AVAILABLE FOR LEASE Additional ±1,025 sf fully air-conditioned warehouse

with 12'x14' electric rollup door (SEE FLOOR PLAN)

- Large reception area with lobby seating to welcome guests and employees
- Five (5) private offices
- Large conference room off the lobby with corner cabinetry & sink perfect for meetings; features electric shades
- Large file/storage room
- Full size kitchen with upper & lower cabinets,
   ample countertop space, dishwasher, and full size refrigerator
- Two (2) multi-stall restrooms each featuring lockers and a shower