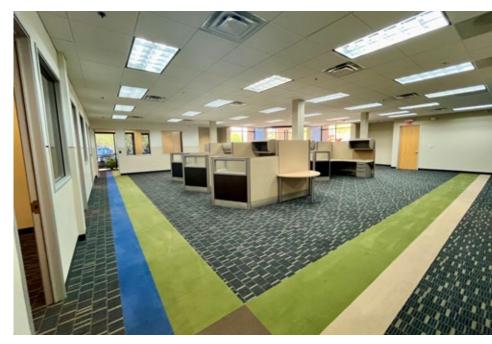

## **INTERIOR**

### 9160 E BAHIA DRIVE | SUITE 100 | SCOTTSDALE, ARIZONA 85260

#### 9160 E BAHIA DRIVE | SUITE 100 | SCOTTSDALE, ARIZONA 85260

(SUITE FEATURES - CONTINUED)

- Large open office/bullpen space with six (6) powered workstations in place
- Two (2) large work/flex/storage spaces
- Two (2) fully air-conditioned warehouses with ±24' clear height and skylights for abundant natural light (racking can be included)
- 12'x14' electric rollup door
- Rear warehouse features a ±360 sf steel mezzanine for added storage (not included in sq. ft.)