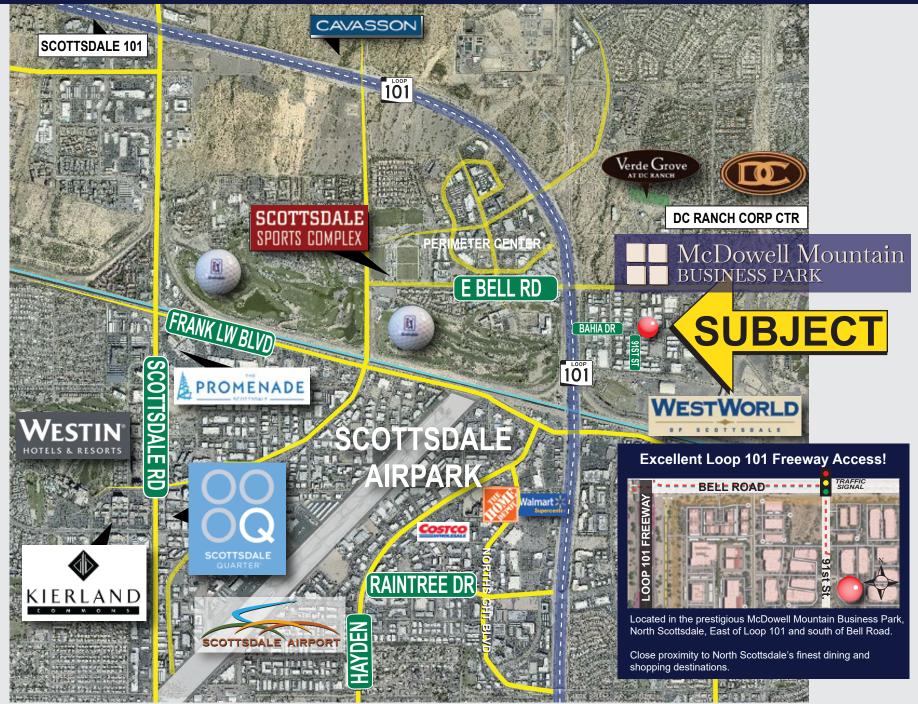

SCOTTSDALE AIRPARK SUBMARKET

## MCDOWELL MOUNTAIN BUSINESS PARK

#### **BUILDING FEATURES:**

- Prominent building with corporate headquarter identity
- Great visibility on the corner of 91st Street and Bahia Dr
- Easy access to Loop 101 Freeway
- 24/7 Comprehensive access control system
- Fiber optic available
- Private employee back entrance available
- Ample parking. Ratio:1.0/300 sf