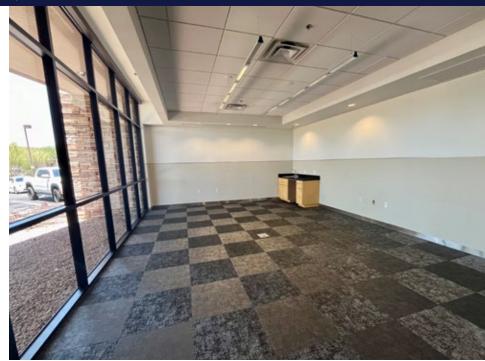

## **INTERIOR**

### 9160 E BAHIA DRIVE | SUITE 100 | SCOTTSDALE, ARIZONA 85260

### SUITE/BUILDING FEATURES

#### 9160 E BAHIA DRIVE | SUITE 100 | SCOTTSDALE, ARIZONA 85260

(SUITE FEATURES - CONTINUED)

- Large open office/bullpen space with six (6) powered workstations in place
- Two (2) large work/flex/storage spaces
- Two (2) fully air-conditioned warehouses with ±24' clear height and skylights for abundant natural light (racking can be included)
- 12'x14' electric rollup door
- Rear warehouse features a ±360 sf steel mezzanine for added storage (not included in sq. ft.)