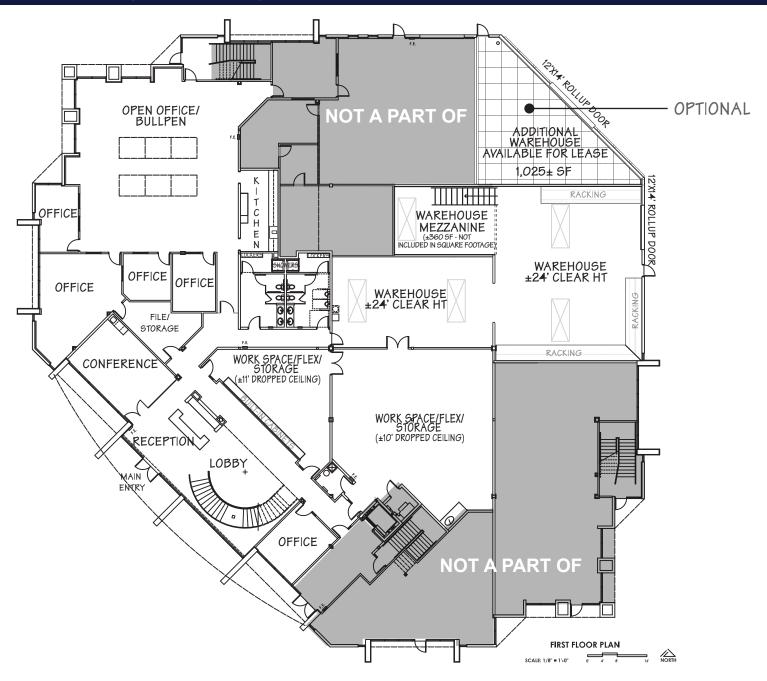

#### 9160 E BAHIA DRIVE | SUITE 100 | SCOTTSDALE, ARIZONA 85260

**NOT TO SCALE.** All information furnished regarding property for sale, rental or financing is from sources deemed reliable, but no warranty or representation is made to the accuracy thereof and same is submitted to errors, omissions, change of price, rental or other conditions, prior to sale, lease or financing or withdrawal without notice. No liability of any kind is to be imposed on the broker herein. This information has been secured from sources deemed reliable, however, we make no warranties as to its accuracy.

#### **SUITE FEATURES:**

• ±13,656 SF OFFICE/WAREHOUSE (±10,136 SF OFFICE / ±3,520 SF WAREHOUSE)

# OPTIONAL WAREHOUSE AVAILABLE FOR LEASE Additional ±1,025 sf fully air-conditioned warehouse

with 12'x14' electric rollup door (SEE FLOOR PLAN)

- Large reception area with lobby seating to welcome guests and employees
- Five (5) private offices
- Large conference room off the lobby with corner cabinetry & sink perfect for meetings; features electric shades
- Large file/storage room
- Full size kitchen with upper & lower cabinets,
   ample countertop space, dishwasher, and full size refrigerator
- Two (2) multi-stall restrooms each featuring lockers and a shower

#### 9160 E BAHIA DRIVE | SUITE 100 | SCOTTSDALE, ARIZONA 85260

(SUITE FEATURES - CONTINUED)

- Large open office/bullpen space with six (6) powered workstations in place
- Two (2) large work/flex/storage spaces
- Two (2) fully air-conditioned warehouses with ±24' clear height and skylights for abundant natural light (racking can be included)
- 12'x14' electric rollup door
- Rear warehouse features a ±360 sf steel mezzanine for added storage (not included in sq. ft.)