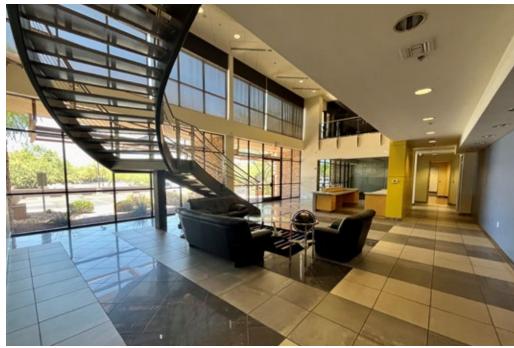

## **INTERIOR**

### 9160 E BAHIA DRIVE | SUITE 100 | SCOTTSDALE, ARIZONA 85260

# OPTIONAL WAREHOUSE AVAILABLE FOR LEASE Additional ±1,025 sf fully air-conditioned warehouse

with 12'x14' electric rollup door (SEE FLOOR PLAN)

- Large reception area with lobby seating to welcome guests and employees
- Five (5) private offices
- Large conference room off the lobby with corner cabinetry & sink perfect for meetings; features electric shades
- Large file/storage room
- Full size kitchen with upper & lower cabinets,
   ample countertop space, dishwasher, and full size refrigerator
- Two (2) multi-stall restrooms each featuring lockers and a shower