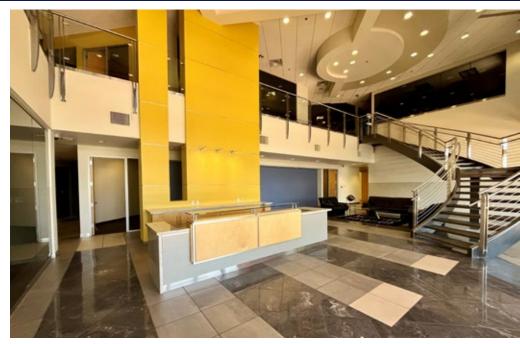

## **INTERIOR**

### 9160 E BAHIA DRIVE | SUITE 100 | SCOTTSDALE, ARIZONA 85260

# OPTIONAL WAREHOUSE AVAILABLE FOR LEASE Additional ±1,025 sf fully air-conditioned warehouse

with 12'x14' electric rollup door (SEE FLOOR PLAN)

- Large reception area with lobby seating to welcome guests and employees
- Five (5) private offices
- Large conference room off the lobby with corner cabinetry & sink perfect for meetings; features electric shades
- Large file/storage room
- Full size kitchen with upper & lower cabinets,
   ample countertop space, dishwasher, and full size refrigerator
- Two (2) multi-stall restrooms each featuring lockers and a shower