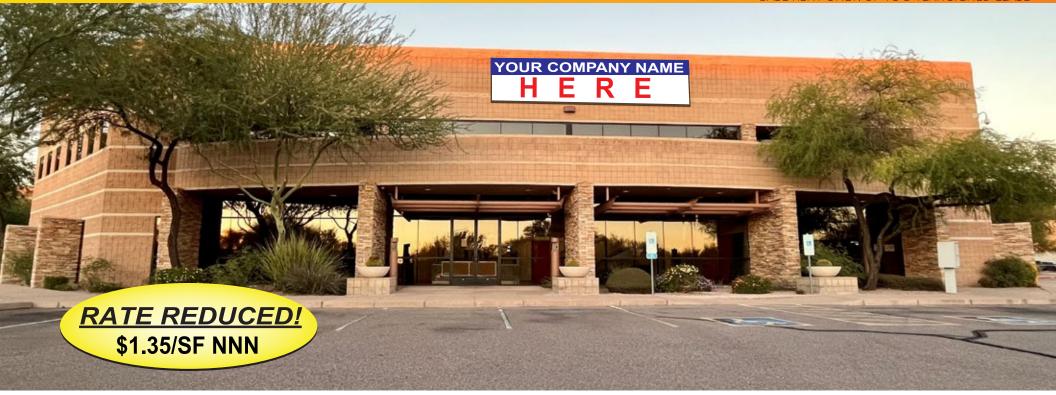

# FOR LEASE ±13,656 SF

FIRST STORY OFFICE/WAREHOUSE

ONE MONTH FREE RENT FOR EACH YEAR OF LEASE TERM!\*

\*BASE RENT ONLY UP TO 3-YEAR SIGNED LEAS

9160 E BAHIA DRIVE | SUITE 100 | SCOTTSDALE, ARIZONA 85260

TO SCHEDULE A TOUR OR FOR MORE INFORMATION PLEASE CONTACT:

#### 9160 E BAHIA DRIVE | SUITE 100 | SCOTTSDALE, ARIZONA 85260